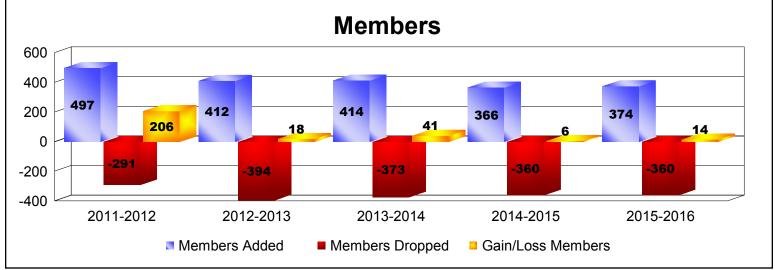

District 318 C

As of June 2016 Cumulative

| Year      | New<br>Clubs | Dropped<br>Clubs | Gain/<br>Loss<br>Clubs | New<br>Members | Charter<br>Members | Reinstate<br>Members | Transfer<br>Members | Total<br>Member<br>Added | Total<br>Members<br>Dropped | Gain/<br>Loss<br>Members |
|-----------|--------------|------------------|------------------------|----------------|--------------------|----------------------|---------------------|--------------------------|-----------------------------|--------------------------|
| 2011-2012 | 2            | 0                | 2                      | 441            | 48                 | 7                    | 1                   | 497                      | -291                        | 206                      |
| 2012-2013 | 6            | -4               | 2                      | 256            | 141                | 14                   | 1                   | 412                      | -394                        | 18                       |
| 2013-2014 | 5            | -4               | 1                      | 249            | 154                | 5                    | 6                   | 414                      | -373                        | 41                       |
| 2014-2015 | 4            | -2               | 2                      | 220            | 124                | 16                   | 6                   | 366                      | -360                        | 6                        |
| 2015-2016 | 2            | -6               | -4                     | 247            | 110                | 12                   | 5                   | 374                      | -360                        | 14                       |
| Average   | 4            | -3               | 1                      | 283            | 115                | 11                   | 4                   | 413                      | -356                        | 57                       |