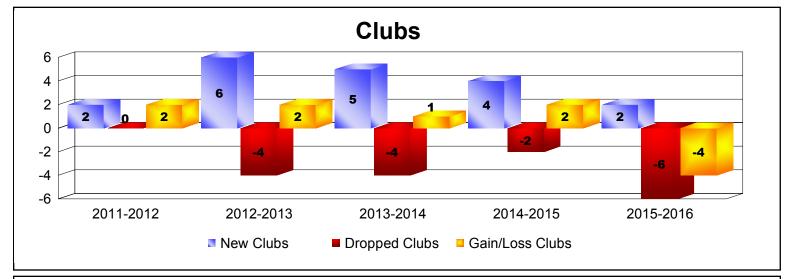

District 318 C

As of June 2016 Cumulative

| Year      | New<br>Clubs | Dropped<br>Clubs | Gain/<br>Loss<br>Clubs | New<br>Members | Charter<br>Members | Reinstate<br>Members | Transfer<br>Members | Total<br>Member<br>Added | Total<br>Members<br>Dropped | Gain/<br>Loss<br>Members |
|-----------|--------------|------------------|------------------------|----------------|--------------------|----------------------|---------------------|--------------------------|-----------------------------|--------------------------|
| 2011-2012 | 2            | 0                | 2                      | 441            | 48                 | 7                    | 1                   | 497                      | -291                        | 206                      |
| 2012-2013 | 6            | -4               | 2                      | 256            | 141                | 14                   | 1                   | 412                      | -394                        | 18                       |
| 2013-2014 | 5            | -4               | 1                      | 249            | 154                | 5                    | 6                   | 414                      | -373                        | 41                       |
| 2014-2015 | 4            | -2               | 2                      | 220            | 124                | 16                   | 6                   | 366                      | -360                        | 6                        |
| 2015-2016 | 2            | -6               | -4                     | 247            | 110                | 12                   | 5                   | 374                      | -360                        | 14                       |
| Average   | 4            | -3               | 1                      | 283            | 115                | 11                   | 4                   | 413                      | -356                        | 57                       |